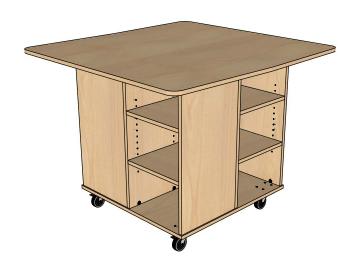

### Description

The **Junction Table** is the core of our Project Hub Collection. A furniture collection designed for students and educators to connect and collaborate, engage in design thinking, and prototype their ideas.

The very sturdy **Junction Table** is ideal for project-based learning in STEM labs, art studios or any project oriented space. The heavy casters allow the table to be easily moved as needed, and contains ample storage for materials and loose parts.

### **Product features**

- · Edges to top all smoothed and finished
- · 4x lockable heavy duty castors
- Adjustable shelves