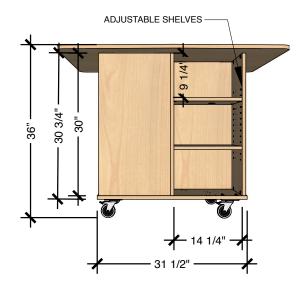

#### **Views**

Refer to Technical Sheet for more details.

### **TECHNICAL DRAWING**

JUNCTION STEM TABLE

LENGTH 47"

DEPTH 47"

HEIGHT 36"

Dimensions indicated are approximate. Please contact us if you require clarification.