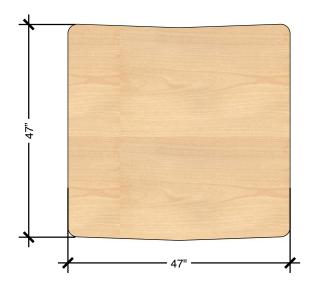

#### **Views**

Refer to Technical Sheet for more details.

### **TECHNICAL DRAWING**

JUNCTION STEM TABLE

LENGTH 47"

DEPTH 47"

HEIGHT 36"

Dimensions indicated are approximate. Please contact us if you require clarification.