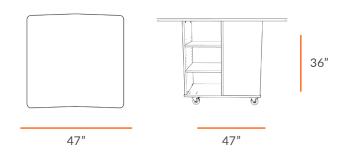

#### **Views**

Refer to Technical Sheet for more details.

### **TECHNICAL DRAWING**

JUNCTION STEM TABLE

LENGTH 47"

DEPTH 47"

HEIGHT 36"

Dimensions indicated are approximate. Please contact us if you require clarification.